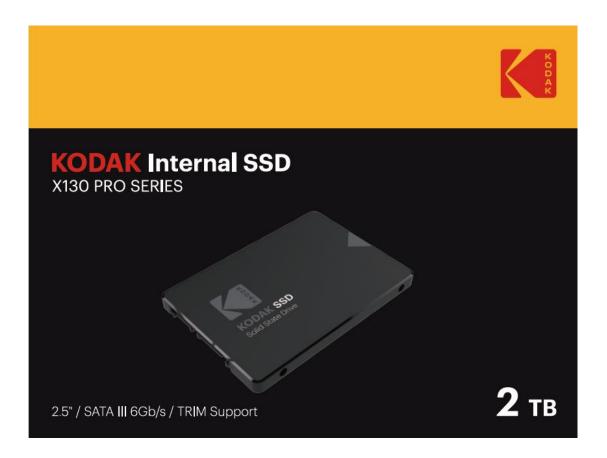

0.8 and later version
  - Support Linux kernel 2.4.10 and later version

- Temperature Range
  - Operation: 0°C ~ 45°C
  - Storage: -20°C ~ 75°C
- Certification
  - CE
  - **■** FCC
  - RoHS



# 2. Product Performance

| PN Number      | Capacity | Crystal Disk Mark |              |
|----------------|----------|-------------------|--------------|
|                |          | Read (MB/s)       | Write (MB/s) |
| EKSSD128GX130K | 128GB    | 500               | 400          |
| EKSSD256GX130K | 256GB    | 500               | 400          |
| EKSSD512GX130K | 512GB    | 500               | 400          |
| EKSSD1TX130K   | 1TB      | 500               | 450          |
| EKSSD2TX130K   | 2TB      | 500               | 450          |

# 3. Product design rendering





# 4. Product packaging



#### **EN SPECIFICATIONS**

Port Type: SATA Size: 100 x 70 x 7mm

Operating Temperature: 0°C -70°C

Performances may vary based on computer configuration, product capacity & testing software.

Please proceed to a double backup of your important data on another device.

#### CN 参数

接口类型: SATA

尺 寸: 100 x 70 x 7mm 工作温度: 0 C -70 C

注意:实际速度因电脑配置、产品容量及测试软件不同而异;重要文件请在其它设备上做好双重备份。

#### 寒蝕 參數

接口類型: SATA 尺 寸: 100×70×7mm 工作溫度: 0°C-70°C

注意:實際速度因電腦配置、產品容量及測試軟件不同而異;重要文件請在其它設備上做好雙重備份。

## Dexxon Groupe, 2022 © 2022 Dexxon

#### **Dexxon Groupe**

79, avenue Louis Roche, 92230 Gennevilliers, France.

CHINA: Hong Kong BKSY, TechnologyCo.,Limited Flat/Rm 1205, Apec Plaza, N° 49 Hol Yuen Road, Kwun Tong KL, Hong Kong. 實富科技(深圳)股份有限公司

深圳市龙岗区平湖街道山厦社区中环大道中科谷产业园E栋

#### www.kodakflash.com.cn

The Kodak tra