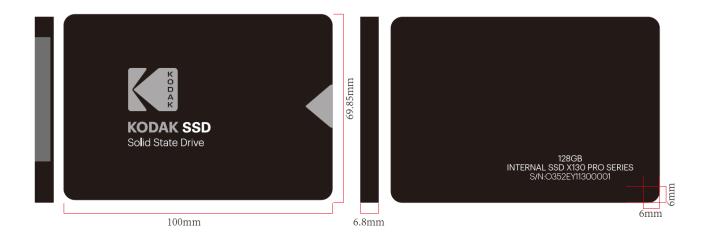

### 1. Product specifications

- Capacity
  - **128GB, 256GB, 512GB,** 1TB, 2TB
- Size
  - 100x69x6.8mm
- Interface
  - SATA 3.0
- Operating System compatibility
  - Support Windows XP and later version
  - Support MAC OS 10.8 and later version
  - Support Linux kernel 2.4.10 and later version

# 3. Product design rendering