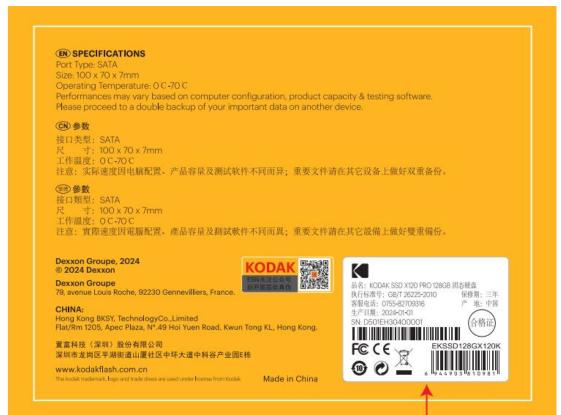

10.8 and later version
  - Support Linux kernel 2.4.10 and later version

Temperature Range

■ Operation: 0°C ~ 45°C

■ Storage: -20°C ~ 75°C

Certification

■ CE

**■** FCC

■ RoHS



### 2. Product Performance

| PN Number      | Capacity | Crystal Disk Mark |              |
|----------------|----------|-------------------|--------------|
|                |          | Read (MB/s)       | Write (MB/s) |
| EKSSD128GX120K | 128GB    | 500               | 400          |
| EKSSD256GX120K | 256GB    | 500               | 400          |
| EKSSD512GX120K | 512GB    | 500               | 400          |
| EKSSD1TX120K   | 1TB      | 500               | 450          |
| EKSSD2TX120K   | 2TB      | 500               | 450          |

## 3. Product design rendering





#### 4. Product packaging