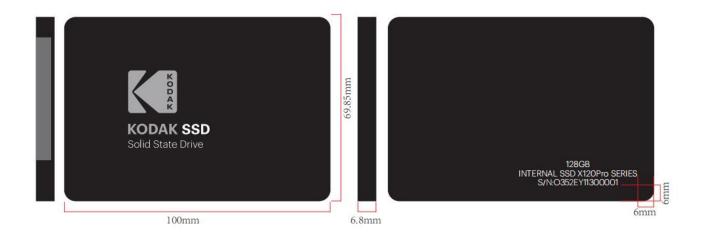

#### 1. Product specifications

- Capacity
  - 128GB, 256GB, 512GB, 1TB, 2TB
- Size
  - 100x69x6.8mm
- Interface
  - SATA 3.0
- Operating System compatibility
  - Support Windows XP and later version
  - Support MAC OS 10.8 and later version
  - Support Linux kernel 2.4.10 and later version

## 3. Product design rendering