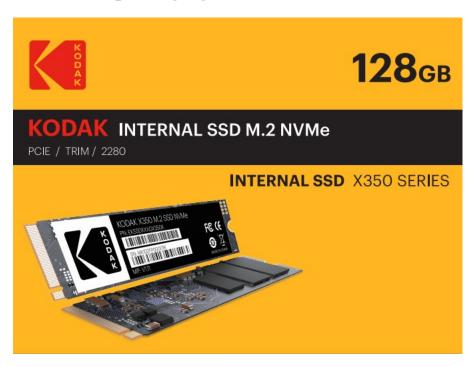

0.8 and later version
  - Support Linux kernel 2.4.10 and later version

- Temperature Range
  - Operation: 0°C~45°C
  - Storage: -20°C ~ 75°C
- Certification
  - CE
  - FCC
  - RoHS



#### 2. Product Performance

| PN Number      | Capacity | Crystal Disk Mark |              |
|----------------|----------|-------------------|--------------|
|                |          | Read (MB/s)       | Write (MB/s) |
| EKSSD128GX350K | 128GB    | 3000              | 3000         |
| EKSSD256GX350K | 256GB    | 3000              | 3000         |
| EKSSD512GX350K | 512GB    | 3400              | 3000         |
| EKSSD1TGX350K  | 1TB      | 3400              | 3000         |
| EKSSD2TGX350K  | 2TB      | 3400              | 3000         |

### 3. Product design rendering





#### 4. Product packaging