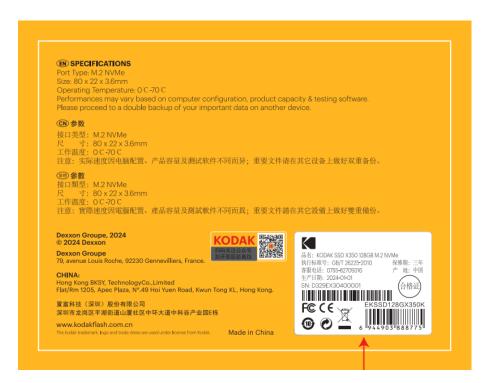

8 and later version
  - Support Linux kernel 2.4.10 and later version

- Temperature Range
  - Operation: 0°C~45°C
  - Storage: -20°C ~ 75°C
- Certification
  - CE
  - FCC
  - RoHS



#### 2. Product Performance

| PN Number      | Capacity | Crystal Disk Mark |              |
|----------------|----------|-------------------|--------------|
|                |          | Read (MB/s)       | Write (MB/s) |
| EKSSD128GX350K | 128GB    | 3000              | 3000         |
| EKSSD256GX350K | 256GB    | 3000              | 3000         |
| EKSSD512GX350K | 512GB    | 3400              | 3000         |
| EKSSD1TGX350K  | 1TB      | 3400              | 3000         |
| EKSSD2TGX350K  | 2TB      | 3400              | 3000         |

### 3. Product design rendering





#### 4. Product packaging