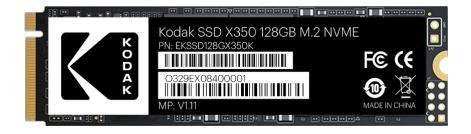

## **KODAK**

# Internal M.2 NVMe GEN3x4 SSD X350 Specification





KODAK Internal SSD X350 is a new generation high-speed storage product that can provide a capacity range from 128GB to 2TB, with speeds up to up to 3400 MB/s  $^{\,1}$  read and up to 3000 MB/s write high-performance.

KODAK Internal SSD X350 easy installation, plug and play, compatible with all kinds of brand laptops.

#### 1. Product specifications

- Capacity
  - 128GB, 256GB, 512GB, 1TB,2TB
- Size
  - 80x22x3.6mm
- Interface
  - PCIE NVME GEN3X4
- Operating System compatibility
  - Support Windows XP and later version
  - Support MAC OS 10.8 and later version
  - Support Linux kernel 2.4.10 and later version

- Temperature Range
  - Operation: 0°C~45°C
  - Storage: -20°C ~ 75°C
- Certification
  - CE
  - FCC
  - RoHS



#### 2. Product Performance

| PN Number      | Capacity | Cry