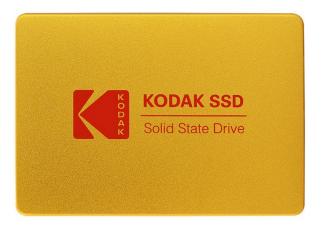

ater version
- Support MAC OS 10.8 and later version
- Support Linux kernel 2.4.10 and later version

- Temperature Range
  - Operation: 0°C ~ 45°C
  - Storage: -20°C ~ 75°C
- Certification
  - CE
  - FCC
  - RoHS



# 2. Product Performance

| PN Number      | Capacity | Crystal Disk Mark |              |
|----------------|----------|-------------------|--------------|
|                |          | Read (MB/s)       | Write (MB/s) |
| EKSSD128GX100K | 128GB    | 500               | 400          |
| EKSSD256GX100K | 256GB    | 500               | 400          |
| EKSSD512GX100K | 512GB    | 500               | 400          |
| EKSSD1TX100K   | 1TB      | 500               | 450          |
| EKSSD2TX100K   | 2TB      | 500               | 450          |

## **3.** Product design rendering







### 4. Product packaging