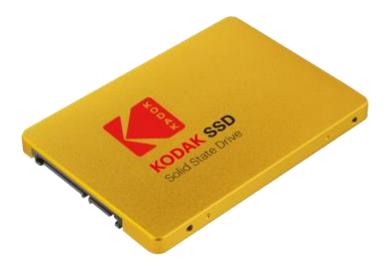

# KODAK

# Internal SSD X100

# **Specification**



Copyright  $\ensuremath{\mathbb{C}}$  2022 KODAK . All rights reserved.



KODAK Internal SSD X100 is a 2.5-inch SATA 3.0 portable solid-state drive, The bandwidth is 6Gb/s, high-speed transmission, The standard 2.5-inch SSD supports up to 2TB of capacity to meet the needs of your use cases.

KODAK Internal SSD X100 after carefully selecting each storage chip and after strict long-term test, read speed up to 500M/S, EC accelerated startup, high-speed loading speed transmission, enjoy the experience no longer waiting.

KODAK Internal SSD X100 easy installation, plug and play, compatible with all kinds of brand laptops.

### **1. Product specifications**

- Capacity

   128GB, 256GB, 512GB, 1TB,2TB

  Size
  - ∎ 100x69x6.8mm
- Interface
  - SATA 3.0

#### • Operating System compatibility