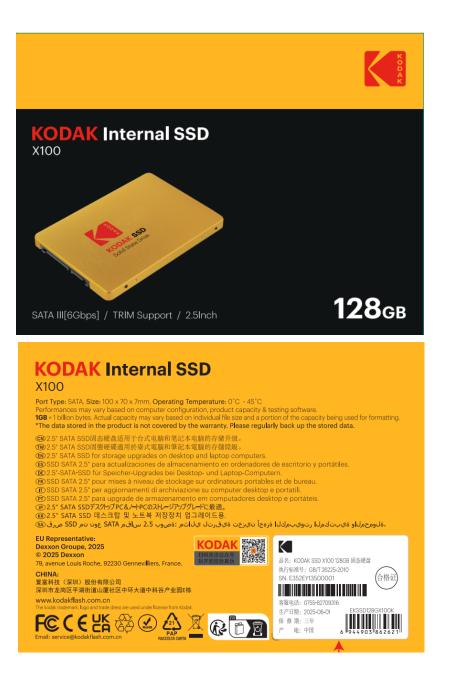

.8 and later version
- Support Linux kernel 2.4.10 and later version

- Temperature Range
  - Operation: 0°C ~ 45°C
  - Storage: -20°C ~ 75°C
- Certification
  - CE
  - FCC
  - RoHS



# 2. Product Performance

| PN Number      | Capacity | Crystal Disk Mark |              |
|----------------|----------|-------------------|--------------|
|                |          | Read (MB/s)       | Write (MB/s) |
| EKSSD128GX100K | 128GB    | 500               | 400          |
| EKSSD256GX100K | 256GB    | 500               | 400          |
| EKSSD512GX100K | 512GB    | 500               | 400          |
| EKSSD1TX100K   | 1TB      | 500               | 450          |
| EKSSD2TX100K   | 2TB      | 500               | 450          |

## **3.** Product design rendering







### 4. Product packaging